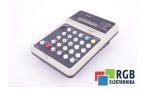

## **Repair PRG3 KLOCKNER MOELLER**

We will repair every KLOCKNER MOELLER device. If you cannot find the device that interests you, please contact us. We collect the devices **free of charge** via a courier or in person, thanks to which we are able to carry out the repair within several hours. We will diagnose your equipment **for free**, and if you do not decide on our service, you will not incur any costs. We offer **24 months warranty** for all completed repairs. We are available 24/7, also at weekends and on holidays. **Call us 24/7**: <u>+48 71 750 09 77</u> and receive immediate help.

## SPECIFICATIONS

| MANUFACTURER | KLOCKNER MOELLER |
|--------------|------------------|
| MODEL        | PRG3             |
| CATEGORY     | Operator panels  |
| WEIGHT       | 1.0 kg           |